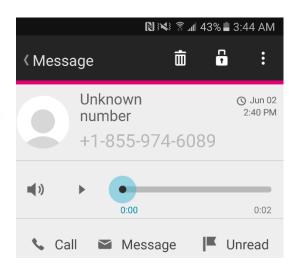

## **COMPLAINT** – Page 3 of 6

The phone numbers Collecto used to autodial Butts are consistent with the phone numbers associated with Collecto's collection letters.

| 0 LONGWATER DE                                                                                             | RIVE                                                                                                                                 |                                                                                                                                                                                               |                                                                                 | Mon T                                                       | hur.: 8:0                        | Hours<br>00 AM - 10:00<br>00 AM - 6:00 F                                                                                                                                 |
|------------------------------------------------------------------------------------------------------------|--------------------------------------------------------------------------------------------------------------------------------------|-----------------------------------------------------------------------------------------------------------------------------------------------------------------------------------------------|---------------------------------------------------------------------------------|-------------------------------------------------------------|----------------------------------|--------------------------------------------------------------------------------------------------------------------------------------------------------------------------|
| JRWELL, MIT OLOG                                                                                           |                                                                                                                                      | EOS                                                                                                                                                                                           | CCA                                                                             | Friday:<br>Saturda                                          |                                  | 00 AM - 12:00 PM                                                                                                                                                         |
|                                                                                                            |                                                                                                                                      | Toll Free: 1-855-                                                                                                                                                                             | 974-6090                                                                        |                                                             |                                  |                                                                                                                                                                          |
| sa Butts                                                                                                   |                                                                                                                                      | Phone Number: 1-6                                                                                                                                                                             | 17-849-975                                                                      | 59                                                          | 6                                |                                                                                                                                                                          |
| 393 Oak Park Dr Ne                                                                                         |                                                                                                                                      |                                                                                                                                                                                               |                                                                                 | 0                                                           | -                                | )                                                                                                                                                                        |
| alem Or 97305-293                                                                                          | 3                                                                                                                                    |                                                                                                                                                                                               |                                                                                 | D                                                           |                                  |                                                                                                                                                                          |
|                                                                                                            |                                                                                                                                      |                                                                                                                                                                                               |                                                                                 |                                                             |                                  |                                                                                                                                                                          |
|                                                                                                            |                                                                                                                                      | CLIENT REFERENCE #                                                                                                                                                                            | AGENCY                                                                          | ACCOUNT                                                     | ORIGINAL CF                      |                                                                                                                                                                          |
| US ASSET MAN                                                                                               |                                                                                                                                      | 298045980503                                                                                                                                                                                  |                                                                                 | 59289                                                       | F                                | T&T MOBILITY                                                                                                                                                             |
|                                                                                                            | INTEREST                                                                                                                             | FEES/COLL                                                                                                                                                                                     | COSTS                                                                           | OTHER AC                                                    | COUNTS                           | TOTAL DUE                                                                                                                                                                |
| \$577.94                                                                                                   | \$0.00                                                                                                                               | \$10                                                                                                                                                                                          | 4.03                                                                            | 5                                                           | \$0.00                           | \$681.97                                                                                                                                                                 |
| 0011101                                                                                                    |                                                                                                                                      |                                                                                                                                                                                               |                                                                                 |                                                             |                                  | SETTLEMENT OFFER<br>1 PAYMENT OF                                                                                                                                         |
|                                                                                                            |                                                                                                                                      | and a second                                                                                                                                                                                  | lution to you                                                                   | r                                                           |                                  | \$170.49                                                                                                                                                                 |
|                                                                                                            | Our client has autho<br>bala                                                                                                         | rized the following reso<br>ince as noted above:                                                                                                                                              | duon to j -                                                                     |                                                             |                                  | 15 DAID DY 00/07/                                                                                                                                                        |
|                                                                                                            | bala                                                                                                                                 | ince as noted above:                                                                                                                                                                          |                                                                                 |                                                             |                                  | IF PAID BY 09/07/                                                                                                                                                        |
| (usu are mailing vi                                                                                        | bala                                                                                                                                 | ince as noted above:                                                                                                                                                                          |                                                                                 |                                                             | n the coupon                     | below and include wit                                                                                                                                                    |
| your payment. Plea                                                                                         | bala<br>bur payment, please<br>se complete the rev                                                                                   | a be sure to check of verse side of the cou                                                                                                                                                   | ff the settle                                                                   | ment box or<br>wish to pay                                  |                                  | below and include wit<br>your credit card by ma                                                                                                                          |
| your payment. Plea                                                                                         | bala<br>bur payment, please<br>se complete the rev                                                                                   | e be sure to check of verse side of the cou                                                                                                                                                   | ff the settle                                                                   | ment box or<br>wish to pay                                  |                                  | below and include wit<br>your credit card by ma                                                                                                                          |
| your payment. Plea                                                                                         | bala<br>bur payment, please<br>se complete the rev                                                                                   | e be sure to check of verse side of the cou                                                                                                                                                   | ff the settle                                                                   | ment box or<br>wish to pay                                  | s alternatives                   | below and include wit<br>your credit card by ma<br>, please contact us at                                                                                                |
| your payment. Plea                                                                                         | bala<br>bur payment, please<br>se complete the rev                                                                                   | e be sure to check of verse side of the cou                                                                                                                                                   | ff the settle                                                                   | ment box or<br>wish to pay                                  | s alternatives<br>and any inform | below and include wit<br>your credit card by ma<br>, please contact us at<br>nation obtained will be                                                                     |
| your payment. Plea                                                                                         | bala<br>bur payment, please<br>se complete the rev                                                                                   | e be sure to check of verse side of the cou                                                                                                                                                   | ff the settle                                                                   | ment box or<br>wish to pay                                  | s alternatives<br>and any inform | below and include wit<br>your credit card by ma<br>, please contact us at<br>nation obtained will be                                                                     |
| your payment. Plea                                                                                         | bala<br>bur payment, please<br>se complete the rev                                                                                   | e be sure to check of verse side of the cou                                                                                                                                                   | ff the settle                                                                   | ment box or<br>wish to pay                                  | s alternatives<br>and any inform | below and include wit<br>your credit card by ma<br>, please contact us at<br>nation obtained will be                                                                     |
| your payment. Plea                                                                                         | bala<br>bur payment, please<br>se complete the rev                                                                                   | e be sure to check of verse side of the cou                                                                                                                                                   | ff the settle                                                                   | ment box or<br>wish to pay                                  | s alternatives<br>and any inform | below and include wit<br>your credit card by ma<br>, please contact us at                                                                                                |
| your payment. Plea                                                                                         | bala<br>bur payment, please<br>se complete the rev                                                                                   | e be sure to check of verse side of the cou                                                                                                                                                   | ff the settle                                                                   | ment box or<br>wish to pay                                  | s alternatives<br>and any inform | below and include wit<br>your credit card by ma<br>, please contact us at<br>nation obtained will be                                                                     |
| your payment. Plea                                                                                         | bala<br>bur payment, please<br>se complete the rev                                                                                   | e be sure to check of verse side of the cou                                                                                                                                                   | ff the settle                                                                   | ment box or<br>wish to pay                                  | s alternatives<br>and any inform | below and include wit<br>your credit card by ma<br>, please contact us at<br>nation obtained will be                                                                     |
| your payment. Plea                                                                                         | bala<br>bur payment, please<br>se complete the rev<br>it in taking advantag<br>in is from a debt coll<br>se.<br>Swam 24 %<br>Jul I L | the sume is noted above:<br>the besure to check of the cou-<br>tererse side of the cou-<br>ge of this settlement<br>ector. This is an atte<br>$f = \frac{2}{2} \partial_1 (\partial_1 - f)^2$ | if the settle<br>pon if you<br>offer or war<br>empt to coll<br>War d            | ment box or<br>wish to pay                                  | s alternatives<br>and any inform | below and include wit<br>your credit card by ma<br>, please contact us at<br>nation obtained will be                                                                     |
| your payment. Plea                                                                                         | bala<br>bur payment, please<br>se complete the rev<br>it in taking advantag<br>in is from a debt coll<br>se.<br>Swam 24 %<br>Jul I L | the sume is noted above:<br>the besure to check of the cou-<br>tererse side of the cou-<br>ge of this settlement<br>ector. This is an atte<br>$f = \frac{2}{2} \partial_1 (\partial_1 - f)^2$ | if the settle<br>pon if you<br>offer or war<br>empt to coll<br>War d            | ment box or<br>wish to pay                                  | s alternatives<br>and any inform | below and include wit<br>your credit card by ma<br>, please contact us at<br>nation obtained will be                                                                     |
| your payment. Plea<br>If you are interester<br>1-855-874-6090.<br>This communicatio<br>used for that purpo | bala<br>bur payment, please<br>se complete the rev<br>it in taking advantag<br>in is from a debt coll<br>se.<br>Swam 24 %<br>Jul I L | e be sure to check of verse side of the cou                                                                                                                                                   | if the settle<br>pon if you to<br>offer or ware<br>empt to coll<br><i>WAY d</i> | ment box of<br>wish to pay<br>nt to discuss<br>ect a debt a | s alternatives<br>and any inform | below and include with<br>your credit card by mil-<br>please contact us at<br>halon obtained will be<br>$L//L_{0}$<br>$\eta$ ; $\mathcal{J}$ $0$ $f_{c}^{\mathcal{M}}$ . |